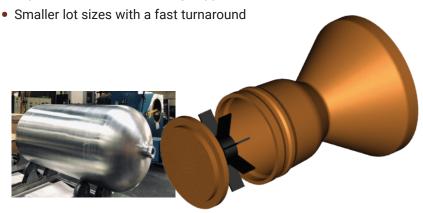

#### Leading Solutions

- Single-piece construction eliminates welds, reducing assembly times
  & inspection requirements
- Near-net forming reduces input mass & machining hours (less waste)

# Sample Products

- Combustion Chamber Liners
- Engine Nozzle Liners
- Rocket Motor Cases
- COPV liners, full & half
- Domes