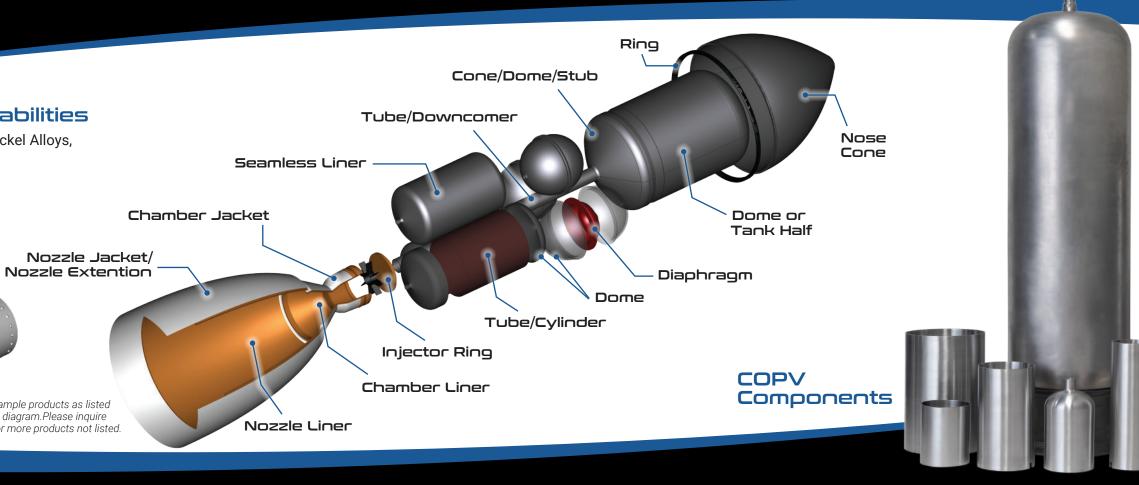

Space Launch Components

## Manufacturing Capabilities

Sample products as listed in diagram.Please inquire

for more products not listed.

Expertise with Aluminum, Copper, Nickel Alloys, Stainless, Titanium, and more.